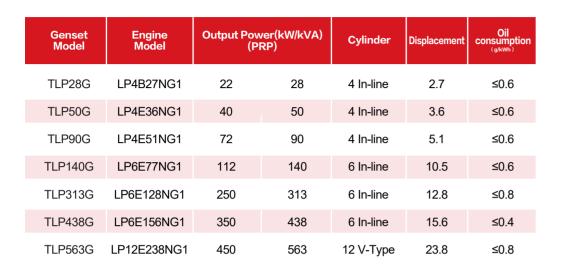

POWER SOLUTION FOR YOUR BETTER TOMORROW

## Professional Energy Solution Provider

Tide Power Technology was incorporated in Hong Kong in the year 2006 and is focused on providing professional proposals for energy solution approaches. The reliable value added professional services not only capable of allowing easy energy conversion services globally but in having the world to enjoy better livelihood. The prime business of the company is the manufacturing of diesel and gas generators together with the research in the development of green energy. With over 50,000 sq. Meters of factory site and over 300 personnel that locate in China, UK, Saudi Arabia and Nigeria, our production capacity can reach over 10,000 units. Our sales network covers every industry in every corner of the world