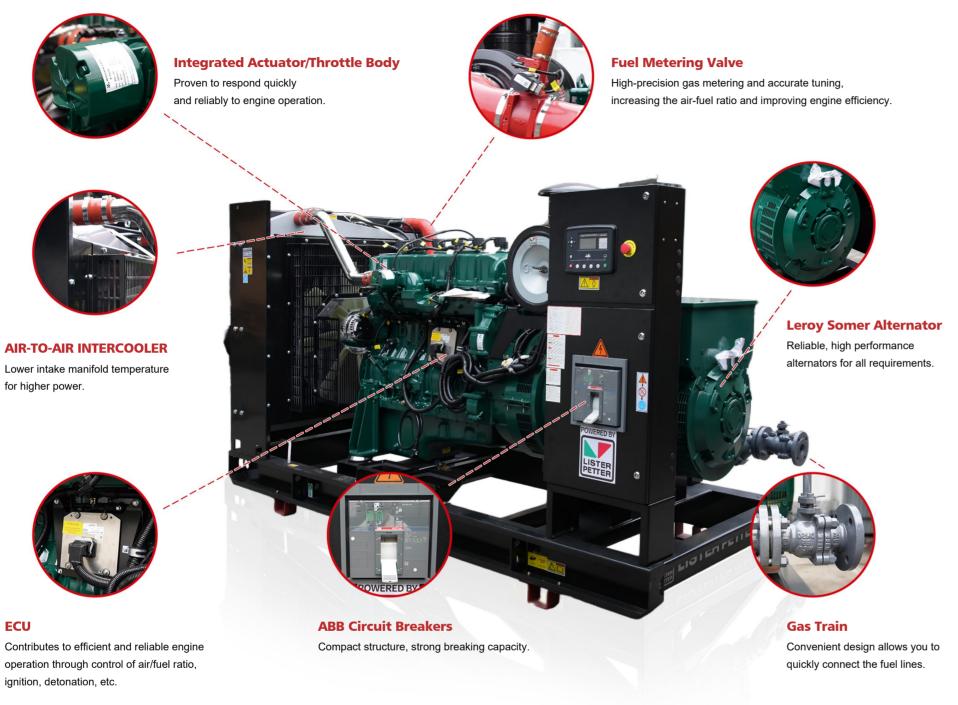

## Natural Gas Power Solution

The ECU ensures optimum engine performance, delivering the power you need with fuel efficiency.

The Venturi mixer is adopted in order to achieve precise air-fuel ratio control.

The high-energy ignition system is characterised by the adjustment of the ignition advance angle according to the intensity of the burst.

The turbocharger is equipped with an exhaust bypass valve in order to meet the demand of intake air volume in different conditions.

Deep Sea Controller

**ABB Circuit Breakers**