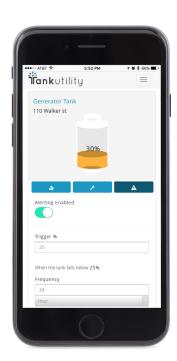

# Peace of mind.

Ensure your generator has the fuel it needs to respond whether you're at home or on the go. Tank Utility connects over the homeowner's Wi-Fi network and lets the customer view tank levels from anywhere with the included smartphone apps.

## **Built-in alerting**

Set an alert, and Tank Utility will let you know when you're getting low.

### Save energy

Our apps make it easy to understand your consumption and plan for your next delivery.

"This is by far the best device for monitoring our propane tank level from anywhere ... You have a great product that works and is reasonably priced."