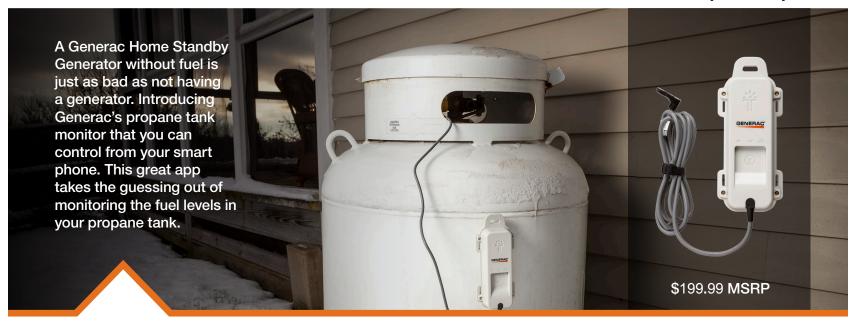

# Peace of mind.

Ensure your generator has the fuel it needs to respond whether you're at home or on the go. Tank Utility connects over the homeowner's Wi-Fi network and lets the customer view tank levels from anywhere with the included smartphone apps.

## **Built-in alerting**

Set an alert, and Tank Utility will let you know when you're getting low.

#### **Connect in minutes**

Simple setup from your phone. No tools needed.

### Save energy

Our apps make it easy to understand your consumption and plan for your next delivery.

"This is by far the best device for monitoring our propane tank level from anywhere ... You have a great product that works and is reasonably priced."